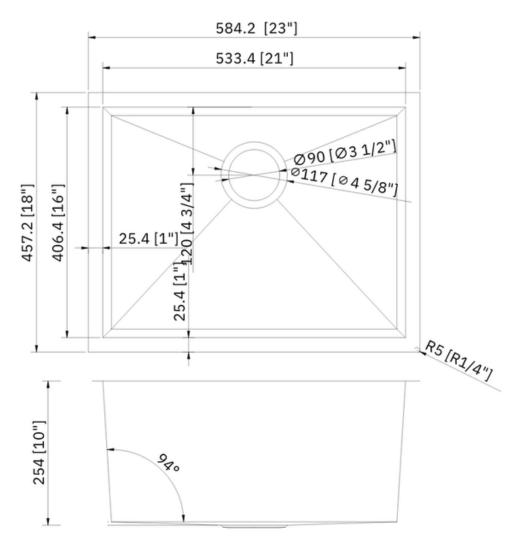

### **Technical Information**

All product dimensions are nominal Exterior Measurements: 23" x 18" x 10"

Interior Measurements: 21" x 16" x 10"

Bowl Configuration: Single