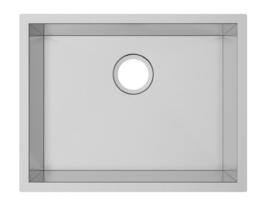

# **PL-HA108 R0**

Handmade Series
Stainless Steel Sink

#### **Features**

- Single Bowl
- Handcrafted Corners
- Fitted Sound Deadening Pads
- Creases at the Bottom
   Promote Quick Draining
- Deep 10" Bowl Depth

#### **Material**

- 16-Gauge Stainless Steel
- 18-Gauge Stainless Steel